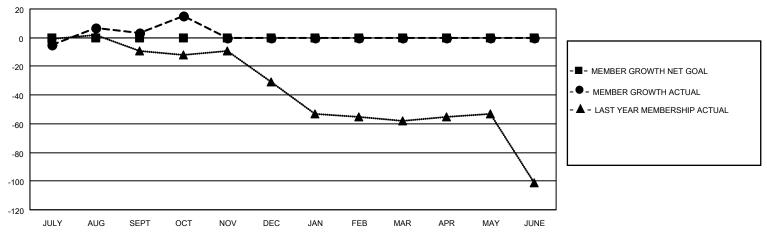

#### GOALS AND ACTUAL MEMBERS CUMULATIVE

| DROPPED CLUBS: 0 | 21 CLUBS OF 43 ADDED 1 OR<br>MORE NEW MEMBERS | GENDER DISTRIBUTION                 |              |  |
|------------------|-----------------------------------------------|-------------------------------------|--------------|--|
|                  | MORE NEW MEMBERS                              | MALE                                | 657 (54.61%) |  |
|                  |                                               | FEMALE                              | 546 (45.39%) |  |
| DROPPED MEMBERS  |                                               | NON BINARY                          | 0 (0.00%)    |  |
|                  |                                               | PREFER NOT TO ANSWER                | 0 (0.00%)    |  |
| DECEASED         |                                               |                                     |              |  |
| CLUB CANCELLED ( | CLICK HERE FOR CUMULATIVE                     | TOTAL FAMILY UNIT MEMBERS 339       |              |  |
| OTHER 46         | MEMBERSHIP DATA                               |                                     |              |  |
| TOTAL 50         |                                               | FAMILY MEMBERS PAYING HALF DUES 175 |              |  |
|                  |                                               |                                     |              |  |